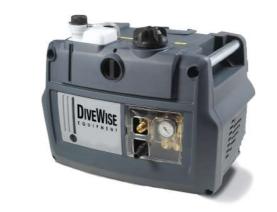

## **Electric High Pressure Unit**

## 11 LPM @ 120 bar

The electric HDE120\_11 high pressure unit is the most compact and economic high pressure unit for cavitation cleaning. The HDE120\_11 is powered from a regular 230V single-phase outlet and compatible with the CW200 short gun and CW300 long gun for removing light fouling from hulls and propellers. The high pressure unit features a detergent tank for cleaning the deck in combination with a regular high pressure gun.

## Specifications

Compatible with: CW200, CW300 Max. Pressure: 120 bar (1,740 psi)

Max. flow: 11 LPM (2.9 GPM)

Power: 2,9Kw, 230v, 50Hz

Weight: 40kg (88lbs)

Dimensions: 62x47x51cm

(24.4x18.5x20.1")